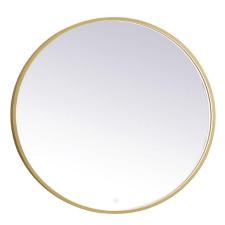

## **Pier COLLECTION**

Pier dia 42in Hardwired LED mirror and color changing temperature 3000K/4200K/6400K

Item No: MRE6042BK (Black)

Item No: MRE6042BR (Brass)

Dimensionslength42width1.7height42product weight30

**Available Finishes**