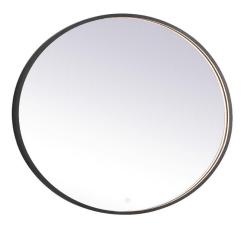

## **Pier COLLECTION**

Pier dia 42in Hardwired LED mirror and color changing temperature 3000K/4200K/6400K

Item No: MRE6042BK (Black)

Item No: MRE6042BR (Brass)

Dimensionslength42width1.7height42product weight30

**Available Finishes**